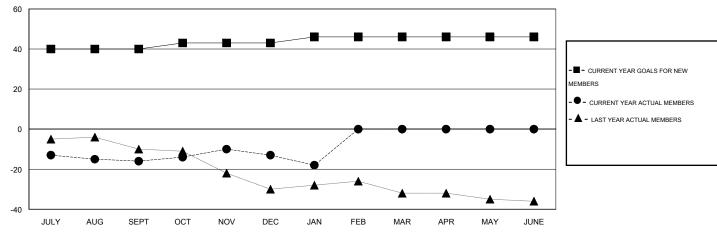

#### GOALS AND ACTUAL MEMBERS CUMULATIVE

| DROPPED CLUBS: 1  DROPPED MEMBERS |        | 17 CLUBS OF 37 ADDED 1 OR MORE NEW MEMBERS | GENDER DISTRIBUTION  MALE 668 (76.34%  FEMALE 207 (23.66% |     |
|-----------------------------------|--------|--------------------------------------------|-----------------------------------------------------------|-----|
| DECEASED CLUB CANCELLED           | 8<br>0 | CLICK HERE FOR HEALTH ASSESSMENT DATA      | FAMILY UNIT MEMBERS                                       | 144 |
| OTHER                             | 40     | ACCECUMENT DATA                            | HEAD OF HOUSEHOLD                                         | 70  |
| TOTAL                             | 48     |                                            | NON-HEAD OF HOUSEHOLD                                     | 74  |